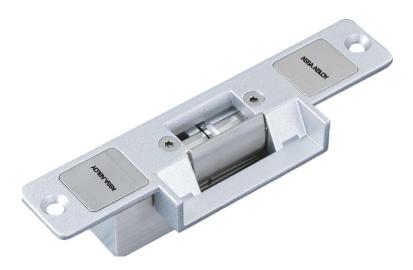

ASSA ABLOY Electric Strike is a durable fail secure electric strike. These electric strikes are suitable for use with access controls where flexibility, security and lower cost are required.

## **Key Features**

- Stainless steel strike
- Fail-Safe
- Door status monitoring: Output, No/NC/COM
- Holding force: 500kg
- Cycle tested up to 1 million operations
- Easy installation
- 1 year warrenty
- CE Approved

| Product Details       |                                  |
|-----------------------|----------------------------------|
| Lock Size             | 150 (L) x 39.5 (W) x 33.5 (H) mm |
| Voltage               | 12vDC                            |
| Current               | 12v/200mA                        |
| Operating Temperature | -10 °C ~55 °C                    |
| Operating Humidity    | 0~90% (Non-Condensing)           |
| Weight                | 0.4kg                            |