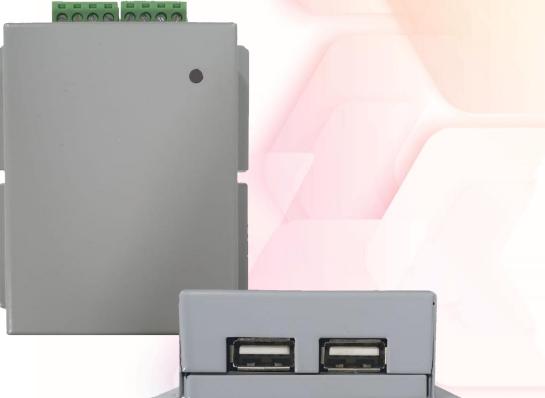

## EINS - QR TO WEIGAND MODULE

EINS – QR to Weigand Module in new introduction in EINS Portfolio offering connectivity of USB devices to Wiegand. Design & Manufactured in India the module offers complete freedom of connecting any USB or Barcode Scanner & converting to Wiegand compatibility with majority IP Access Door Controllers.

## **Key Features :**

- Supports 2 Ports of USB
- No Power Supply or Battery Needed
- Non Proprietary
- Supports majority brands of IP Controller
- Can connect USB QR / Barcode Scanner
- No additional software needed