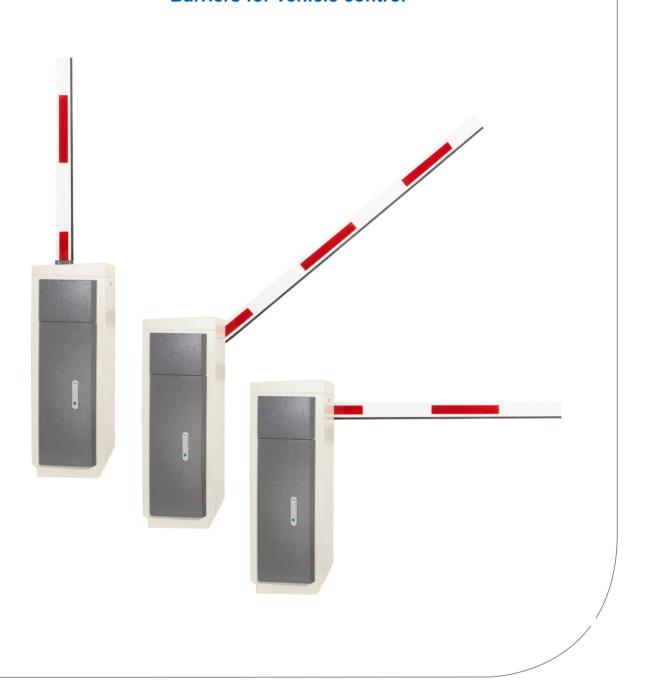

# **Boom Gates**

## **Barriers for vehicle control**

Boom gates are the simplest and most convenient solution to control parking access. Perto gates can effectively meet your parking access requirements for commercial, industrial premises or private areas to allow entrance only to authorised Vehicles. The boom gates has functional design to ensure safety, reliability and long life. Perto Boom gates have options of different Arm length to meet our project with maximum safety.

#### **FEATURES**

- Special weather steel resistant allowing high durability;
- Combined electrostatic and e-coat treatment for increased whether resistance;
- The cabinet made up of 2mm thickness high durability steel;
- Brushless motor low maitainence;
- Extruded aluminium alloy arm with white electrostatic powder paint treatment;
- Straight arm up to 5.0 M and articulated arm up to 4.0 M;
- Better visibility: White aluminum boom bar with reflective strips;
- Manual operation in case of power failure: Barrier can be raised or lowered by releasing the boom;
- 10 sensor input and 9 dry contact ouput gives us a more flexibility for programming;