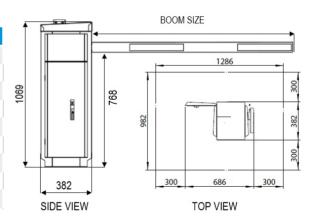

#### **Technical Information**

| Description          | Details             |          |          |
|----------------------|---------------------|----------|----------|
| Lane width           | Max. 3 m            | Max. 4 m | Max. 5 m |
| Opening/closing time | 2 S                 | 2 S      | 3 S      |
| Power consumption    | Max. 120 W          |          |          |
| Voltage              | 220VAC, 60 Hz       |          |          |
| Duty cycle           | 100%                |          |          |
| Housing dimensions   | 355 x 382 x 1069 mm |          |          |
| Enclosure rating     | IP 55 compliance    |          |          |
| Temperature range    | - 20 ° C to 50 ° C  |          |          |
| Weight               | 95 kg               |          |          |

## **Boom Barrier Dimensional Drawings**

\* Boom support fork is mandatory above 3.5M

Perto India [Pvt] Ltd.
21st Floor Arihant Aura, Plot No.13/1,
TTC Industrial Area, Thane Belapur Road, Turbhe,
Navi Mumbai, Maharashtra,